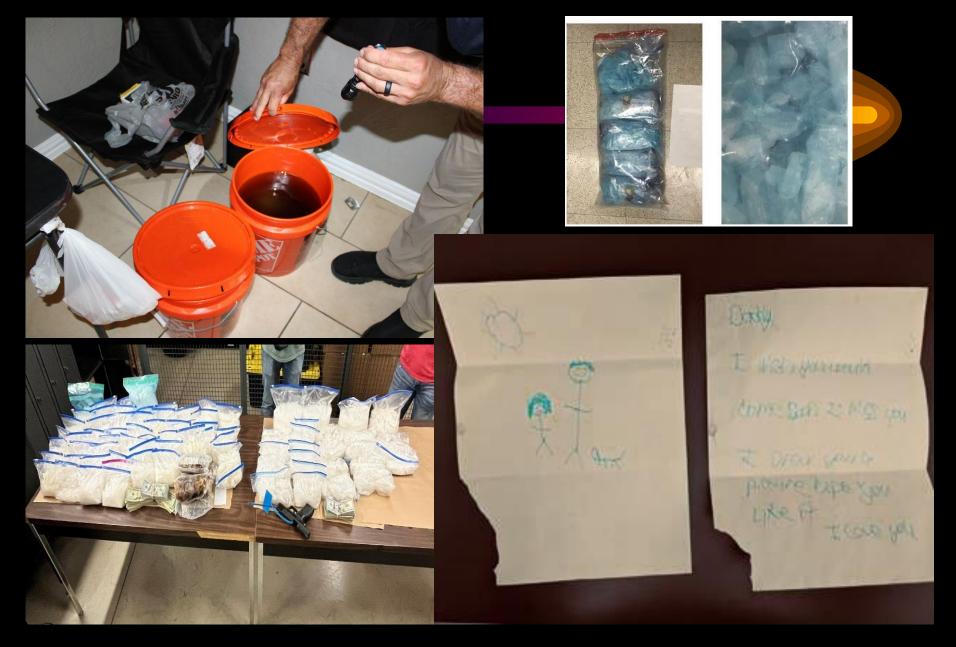

urchases





Weed Bud Firm Inc- Ganja Pot Farmer Tycoon Clicker

Romit Dodhia \*\*\*\* (308)

In-App Purchases









GET



2/76

# Monitoring Their Social Media Pages?



### Opioid Trends:

- Prescription Pain Killer Abuse
  - \*Hydrocodone (Lortab/Vicodin)
  - \*OxyCodone (Roxicet, Percodan, Percocet)
- **Benzodiazepines** = Anti-Anxiety Drugs Xanax, Valium
- "Doctor Shopping and "Pharming"









### Stop Sharing With The World!!!



### Black-Market Fentanyl





### RECENT OKLAHOMA FENTANYL SEIZURES



### New Trends







branded as Girl Scouts Thin Mints







Fentanyl

Chocolate bars test positive for psilocybin and cocaine

## Fentanyl: The Next Generations





### Fentanyl: The Next Generations

Typically, does NOT respond to Narcan





### Meth: Oklahoma's #1 Killer





### Anabolic Steroids

### Water-based HGH:

- Increase *All* Muscle Mass
- Increase Confidence & Aggressiveness
- Elevate Mood/Violence
- Links to brain and liver cancer
- Bruising
- Acne
- *Masculinization* of women
- Feminization of men







## Drug Homes



## Couple arrested in Del City fire deaths







### **DHS Actions Scrutinized** Baby left with mother despite positive test for drug use

### Report probes complaints made prior to baby's death

BY RANDY ELLIS

Staff Writer rellis@opubco.com

on a Seminole baby's of malnourishment.

child was born.

SEMINOLE - In a report 2007, showing major signs mother tests positive for

last week found DHS were charged with child her mother even though vestigation made more their systems when the Office of Chief Medical

Examiner's inabi