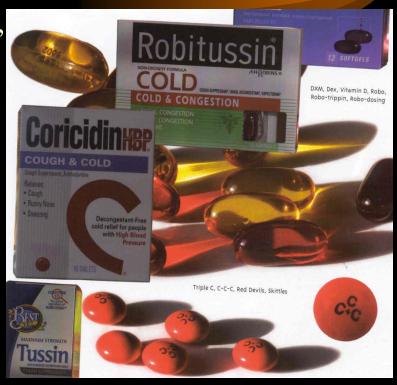

### OTC Products

- DXM "Robo Shots", "Skittles"
- NyQuil
- No-Doze
- Benadryl
- Mouthwash
- OTC Diet Pills
- OTC Motion-sickness meds
- Binaca Blast breath freshener
- Caffeine (high concentration tablets/beverages)