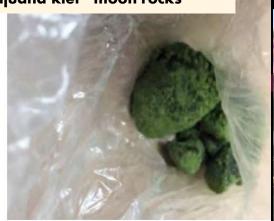

### New Trends

branded as Girl Scouts Thin Mints

Fentanyl

Chocolate bars test positive for psilocybin and cocaine