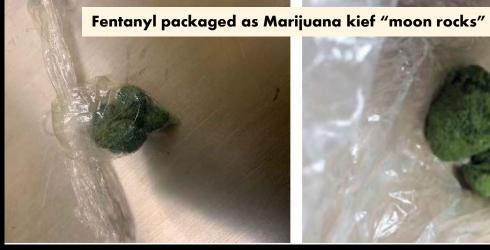

### New Trends

branded as Girl Scouts Thin Mints

Fentanyl

Chocolate bars test positive for psilocybin and cocaine