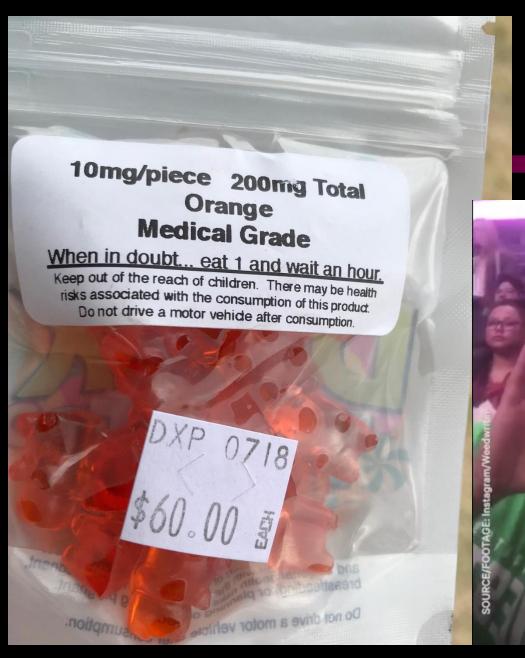

n THC in MN vaping lung disease cases

The Minnesota Department of Health says patients in eight of 15 confirmed cases inhaled THC, the compound in marijuana that gives it its high.

Contaminant found in marijuana vaping products linked to deadly lung illnesses

## A second possible vaping-related death is under investigation in Oregon

Another Patient Has Died From Lung Disease After Vaping





7NEWS.COM.AU

Teen placed in coma after vaping leaves her fighting for life

### THC EDIBLES: Getting High In Plain Sight















### Claremore couple arrested for child neglect after 11-year-old eats pot brownie

by Ethan Hutchins, KTUL staff | Wednesday, February 19th 2020

In the case in Claremore, court documents say the two arrested, admitted to growing marijuana in the house."









"Medicine"???



### Flipping the Switch



### TEEN TARGETS?

- Euphoria
- Energy
- Dizziness
- Lightheaded
- Drowsiness
- Hallucinations
- Risky







### OTC Products

- DXM "Robo Shots", "Skittles"
- NyQuil
- No-Doze
- Benadryl
- Mouthwash
- OTC Diet Pills
- OTC Motion-sickness meds
- Binaca Blast breath freshener
- Caffeine (high concentration tablets/beverages)



### Retail/Household Products

### Any Hydrocarbon including, but not limited to:

- Glues
- Freon
- Spray Paints
- Spray Starch
- Paint thinners
- Gasoline
- Lighter Fluids
- Nail Polish Removers
- Typewriter Correction Fluids
- Glade (Air Fresheners)
- Dust-Off (Keyboard Cleaners)
- NO2 Cartridges
- Smoking Duct Tape???













### Synthetic "Designer" Drugs



D.M.T Vape Oil



**BROMO**DRAGONFLY

a deadly design