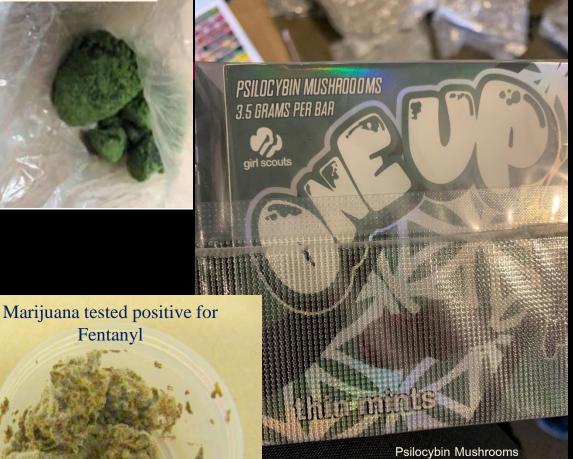

### RECENT OKLAHOMA FENTANYL SEIZURES

### New Trends

branded as Girl Scouts Thin Mints

Fentanyl

Chocolate bars test positive for psilocybin and cocaine