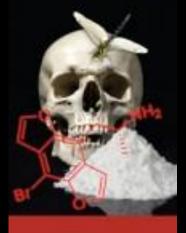

### Synthetic "Designer" Drugs

D.M.T Vape Oil

**BROMO**DRAGONFLY

a deadly designer drug